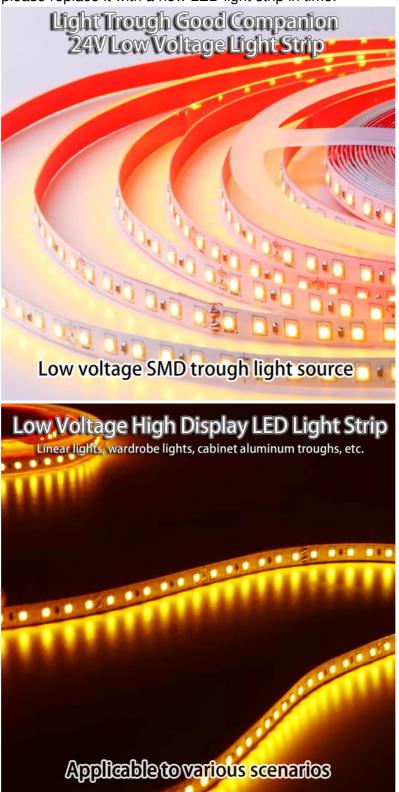

# 2. Product Features

Low-voltage safety: It uses 24V low-voltage power supply, which is far lower than the human safety voltage, making it safer and more reliable to use. Self-adhesive design: The back of the light strip is attached with self-adhesive glue, which can be directly pasted on the position where lighting is required,

High Flexibility And Bend Resistance

without additional fixing, and easy installation.

Strip linear lighting: It provides uniform strip lighting effect and is suitable for living room ceilings, cabinets and other places where linear lighting is required.

## 3. Application scenarios

Living room ceiling: It can be used for decorative lighting of the living room ceiling to create a warm and comfortable home atmosphere.

Cabinet lighting: Provide soft lighting effects inside the cabinet, which is convenient for finding items and adds a sense of fashion to the kitchen. Other decorations: It can also be used for decorative lighting of furniture such as wine cabinets, wardrobes, bookcases, etc. to enhance the overall beauty of the home.