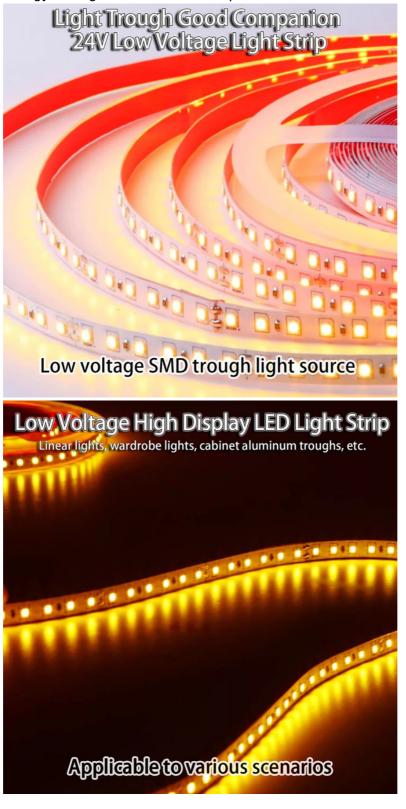

# 2. Product Features

Low-voltage safety: It uses 24V low-voltage power supply, which is far lower than the human safety voltage, making it safer and more reliable to use. Self-adhesive design: The back of the light strip is attached with self-adhesive glue, which can be directly pasted on the position where lighting is required,

High Flexibility And Bend Resistance

without additional fixing, and easy installation.

Strip linear lighting: It provides uniform strip lighting effect and is suitable for living room ceilings, cabinets and other places where linear lighting is required.

## 3. Application scenarios

Living room ceiling: It can be used for decorative lighting of the living room ceiling to create a warm and comfortable home atmosphere.

Cabinet lighting: Provide soft lighting effects inside the cabinet, which is convenient for finding items and adds a sense of fashion to the kitchen. Other decorations: It can also be used for decorative lighting of furniture such as wine cabinets, wardrobes, bookcases, etc. to enhance the overall beauty of the home.