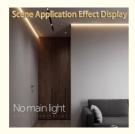

## 3. Application scenarios

Living room ceiling: It can be used for decorative lighting of the living room ceiling to create a warm and comfortable home atmosphere.

Cabinet lighting: Provide soft lighting effects inside the cabinet, which is convenient for finding items and adds a sense of fashion to the kitchen. Other decorations: It can also be used for decorative lighting of furniture such as wine cabinets, wardrobes, bookcases, etc. to enhance the overall beauty of the home.