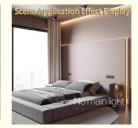

## 3. Application scenarios

Living room ceiling: It can be used for decorative lighting of the living room ceiling to create a warm and comfortable home atmosphere.

Cabinet lighting: Provide soft lighting effects inside the cabinet, which is convenient for finding items and adds a sense of fashion to the kitchen. Other decorations: It can also be used for decorative lighting of furniture such as wine cabinets, wardrobes, bookcases, etc. to enhance the overall beauty of the home.