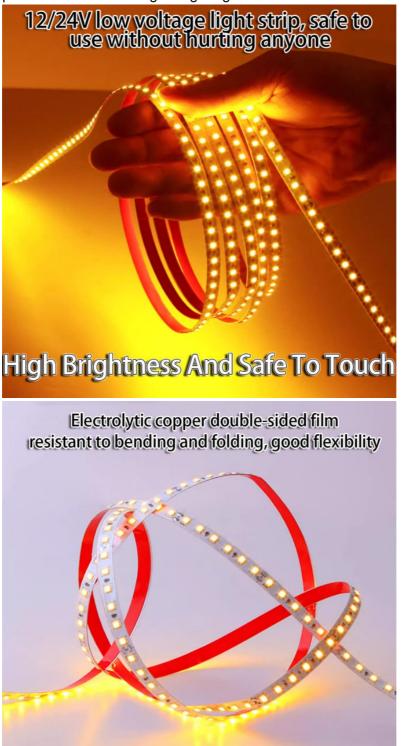

# 2. Product Features

Low-voltage safety: It uses 24V low-voltage power supply, which is far lower than the human safety voltage, making it safer and more reliable to use. Self-adhesive design: The back of the light strip is attached with self-adhesive glue, which can be directly pasted on the position where lighting is required,

High Flexibility And Bend Resistance

without additional fixing, and easy installation.

Strip linear lighting: It provides uniform strip lighting effect and is suitable for living room ceilings, cabinets and other places where linear lighting is required.

Aluminum groove heat dissipation: Equipped with aluminum groove, it not only plays the role of fixing and supporting the light strip, but also effectively dissipates heat and extends the service life of the LED light strip.