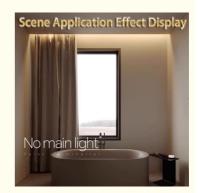

## 3. Application scenarios

Living room ceiling: It can be used for decorative lighting of the living room ceiling to create a warm and comfortable home atmosphere.

Cabinet lighting: Provide soft lighting effects inside the cabinet, which is convenient for finding items and adds a sense of fashion to the kitchen. Other decorations: It can also be used for decorative lighting of furniture such as wine cabinets, wardrobes, bookcases, etc. to enhance the overall beauty of the home.