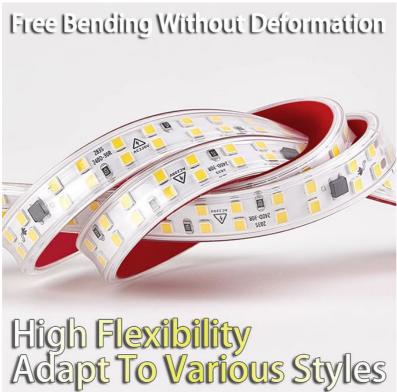

High Flexibility And Bend Resistance

without additional fixing, and easy installation.

Strip linear lighting: It provides uniform strip lighting effect and is suitable for living room ceilings, cabinets and other places where linear lighting is required.