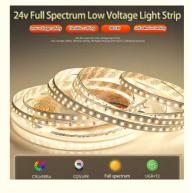

#### **Product Specification**

. Adhesive Backing: Yes

• Width: 3-4mm • Waterproof: IP68

• Lighting Source: 60 / 75 Leds SMD5050

Led Light Source: SMD5050 Size: 20\*10mm Outer Material: Sillicone • Ip Level: IP68 Working Lifetime: 50000 Hours • Oem Odm: Accepted

Lighted Length: 200cm · Odm: Available

• Package: Antistatic Bag And K=K Carton

Output Voltage: AC220V • Watt: 18W