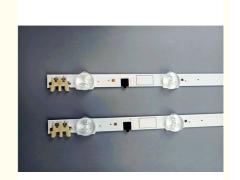

## Samsung 32F LED TV Backlight Strips Blue Diffuse 110-120lm Luminous

### **Product Specification**

• Watts:

• Product: TV Backlight Bar • Luminous Flux(Im): 110-120lm · Color: Blue • Operating Temperature(): -20 - 55 SMD3030 . Chip Material:

• Highlight: Samsung 32F LED TV Backlight,

# Samsung 32F diffuse 9led/pc 5pcs/set Original LED TV Backlight strips

- 1. As a well-known manufacturer specializing in TV backlights, we can provide you with many types of TV backlights.
- 2. for these non-regular types ,if you can provide us 1-2pcs sample ,we can also produce by using our professinal mechine.
- 3. for Samsung TV backlight bar,we have 32F, 40F,46F, 40H, 48H,32J, 40J and more types.
- 4. for LG TV backlight bar ,we have
- 32inch,39inch,40inch,42inch,47inch,49inch,50inch,55inch of LB and LN two different lens.