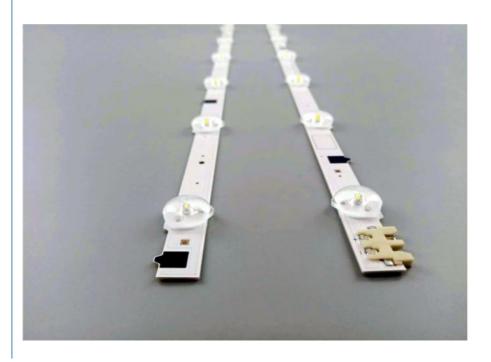

# Samsung 32F diffuse 9led/pc 5pcs/set Original LED TV Backlight strips

- 1. As a well-known manufacturer specializing in TV backlights, we can provide you with many types of TV backlights.
- 2. for these non-regular types ,if you can provide us 1-2pcs sample ,we can also produce by using our professinal mechine.
- 3. for Samsung TV backlight bar,we have 32F, 40F,46F, 40H, 48H,32J, 40J and more types.
- 4. for LG TV backlight bar ,we have
- 32inch,39inch,40inch,42inch,47inch,49inch,50inch,55inch of LB and LN two different lens.

| Parameter Details                       |                           |
|-----------------------------------------|---------------------------|
| Item type                               | TV backlight bar          |
| Brand                                   | Sunled                    |
| Usage                                   | TV Repair or Installation |
| Applicable TV models                    | Samusng TV                |
| LED souece                              | SMD3030                   |
| Voltage                                 | 3v                        |
| Lumen                                   | 110-120lm/w               |
| PCB Material                            | Aluminim/FR4              |
| Led quantity                            | 5PCS                      |
| Certificate                             | CE, RoHS                  |
| Warranty                                | 3years                    |
| Relate us to know more Customized Types |                           |