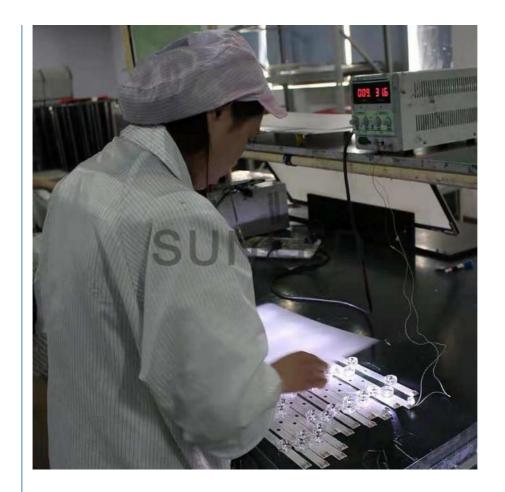

|
| Brand                                   | Sunled                    |
| Usage                                   | TV Repair or Installation |
| Applicable TV models                    | Samusng TV                |
| LED souece                              | SMD3030                   |
| Voltage                                 | 3v                        |
| Lumen                                   | 110-120lm/w               |
| PCB Material                            | Aluminim/FR4              |
| Led quantity                            | 5PCS                      |
| Certificate                             | CE, RoHS                  |
| Warranty                                | 3years                    |
| Relate us to know more Customized Types |                           |







### SHENZHEN YSENLED LIGHTING CO.,LTD





lyzylight@gmail.com led-stripslights.com



2F, Building 3, Ruibang Industrial , No.8 Laocun Road, Tangtou, Shiyan, Bao'an District, Shenzhen, Guangdong, China