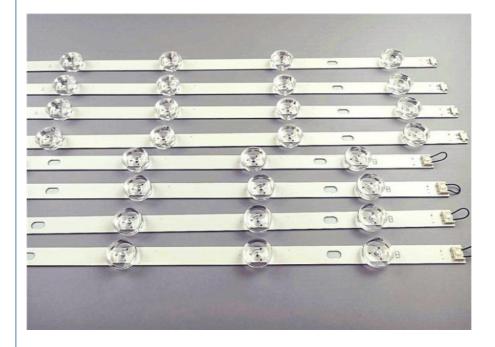

## LG LB 47 Inch Ambilight LED Strip SMD3030 Aluminim FR4 PCB 4A 4B Original

TV Backlight Bar

- SMD3030
- 1w/led
- 47 Inch Ambilight LED Strip, Ambilight LED Strip SMD3030, tv led strip ambilight FR4 PCB

| - S - S                               | £           | (E) | - 60   | 1       |
|---------------------------------------|-------------|-----|--------|---------|
| 2 3 · · · · · ·                       | T)          | T)  | - 63   |         |
| <u> </u>                              | 1           | (I) | - 2    | 2 4     |
| · · · · · · · · · · · · · · · · · · · | <b>(?</b> ) | 2   | - 1    | <u></u> |
|                                       | 0           |     | -      | EP      |
| 4 2 -                                 | 3           |     | - (Q)  | EÐ      |
|                                       | 3           | 3   | - (Q)A | E       |
| 1 Q 0                                 | 2           | 2   | 0      | 1       |

## LG LB 47inch 4A+4B TV backlight Original LED TV Backlight strips

1. As a well-known manufacturer specializing in TV backlights, we can provide you with many types of TV backlights.

2. for LG TV backlight bar ,we have 32inch,39inch,40inch,42inch,47inch,49inch,50inch,55inch of LB and LN two different lens.

3. for these non-regular types ,if you can provide us 1-2pcs sample ,we can also produce by using our professinal mechine.

| Parameter Details                       |                           |  |  |
|-----------------------------------------|---------------------------|--|--|
| Item type                               | TV backlight bar          |  |  |
| Brand                                   | Sunled                    |  |  |
| Usage                                   | TV Repair or Installation |  |  |
| Applicable TV models                    | LG LB TV                  |  |  |
| LED souece                              | SMD3030                   |  |  |
| Voltage                                 | 6v                        |  |  |
| Lumen                                   | 110-120lm/w               |  |  |
| PCB Material                            | Aluminim/FR4              |  |  |
| Led quantity                            | 8PCS                      |  |  |
| Certificate                             | CE, RoHS                  |  |  |
| Warranty                                | 3years                    |  |  |
| Relate us to know more Customized Types |                           |  |  |