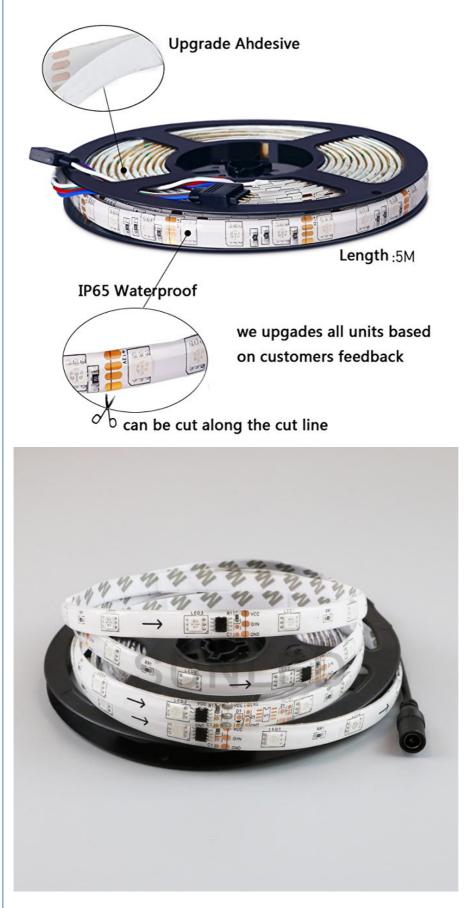

## 60 Led / M IP65 Flexible Led Strip Light Blister Package 12V RGB SMD5050 For Decoration

### **Product Specification**

- Product:
- Item Type:
- Light Source:
- Cri (ra>):

• Material:

• Highlight:

- Input Voltage(v):
- Lamp Luminous Flux(Im): 18-20Im
  - Double FPC

70

12V

flexible adhesive led strip lights, flexible waterproof led strip

# Blister package 12V RGB SMD5050 60led/m IP65 flexible led strip light for decoration

| Flexible RGB light strips                 |               |
|-------------------------------------------|---------------|
| SMD Type                                  | SMD5050       |
| Color<br>Options                          | RGB           |
| Lumen                                     | 18-20lm/led   |
| LED<br>Quantity                           | 60leds/m      |
| Voltage                                   | DC12V         |
| Max Power                                 | 14.4w/m       |
| PCB Width                                 | 12mm          |
| CRI(RA)                                   | CRI>80        |
| Waterproof<br>Rate                        | IP65          |
| Certificate                               | CE, RoHS      |
| Warranty                                  | 2years        |
| Package                                   | 60sets/carton |
| Relate us to know more Customized Service |               |