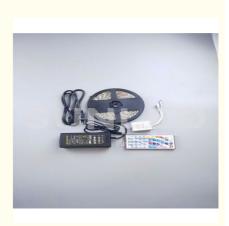

# Blister package 12V RGB SMD5050 60led/m IP65 flexible led strip light for decoration

| Flexible RGB light strips                 |               |
|-------------------------------------------|---------------|
| SMD Type                                  | SMD5050       |
| Color<br>Options                          | RGB           |
| Lumen                                     | 18-20lm/led   |
| LED<br>Quantity                           | 60leds/m      |
| Voltage                                   | DC12V         |
| Max Power                                 | 14.4w/m       |
| PCB Width                                 | 12mm          |
| CRI(RA)                                   | CRI>80        |
| Waterproof<br>Rate                        | IP65          |
| Certificate                               | CE, RoHS      |
| Warranty                                  | 2years        |
| Package                                   | 60sets/carton |
| Relate us to know more Customized Service |               |