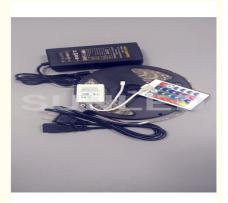

# Blister package 12V RGB SMD5050 60led/m IP65 flexible led strip light for decoration

| Flexible RGB light strips                 |               |
|-------------------------------------------|---------------|
| SMD Type                                  | SMD5050       |
| Color<br>Options                          | RGB           |
| Lumen                                     | 18-20lm/led   |
| LED<br>Quantity                           | 60leds/m      |
| Voltage                                   | DC12V         |
| Max Power                                 | 14.4w/m       |
| PCB Width                                 | 12mm          |
| CRI(RA)                                   | CRI>80        |
| Waterproof<br>Rate                        | IP65          |
| Certificate                               | CE, RoHS      |
| Warranty                                  | 2years        |
| Package                                   | 60sets/carton |
| Relate us to know more Customized Service |               |