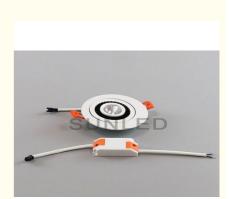

## New recessed cob led downlight IP44 dimmable no flickering downlight

| 3                   | 5                                                    |               |               |               |
|---------------------|------------------------------------------------------|---------------|---------------|---------------|
| Item No.            | Downlight                                            |               |               |               |
| Productr Size       | D75*H40.3mm                                          | D91*H45.7mm   | D112*H50.7mm  | D133*H55.7mm  |
| Wattage             | зw                                                   | 5W            | 9W            | 12W           |
| Input Voltage       | AC85~265V                                            |               |               |               |
| Luminous flux       | 80lm/w                                               |               |               |               |
| Light source        | SMD                                                  |               |               |               |
| Material            | Aluminum+PVC                                         |               |               |               |
| Driver              | Insolated driver PF>0.5                              |               |               |               |
| Color temperature   | 3000k-3500k/4000K~4500K/6000K~6500K                  |               |               |               |
| Light color         | Warm white/Neutral white/Cool white                  |               |               |               |
| Working temperature | 20 ±45                                               |               |               |               |
| Beam angle          | 90-120°                                              |               |               |               |
| IP code             | IP44                                                 |               |               |               |
| Life span           | 35000H                                               |               |               |               |
| Warranty            | 2-5years                                             |               |               |               |
| Certificate         | CCC,CE,ROHS,TUV,SAA                                  |               |               |               |
| Application         | household,exhibition hall,hotel,shops,jewelry store, |               |               |               |
|                     | museums, stores and recreational space, etc          |               |               |               |
| Pieces per carton   | 100/pcs/carton                                       | 50/pcs/carton | 50/pcs/carton | 50/pcs/carton |