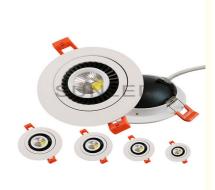

## New recessed cob led downlight IP44 dimmable no flickering downlight

| 3                   | 5                                                    |               |               |               |
|---------------------|------------------------------------------------------|---------------|---------------|---------------|
| Item No.            | Downlight                                            |               |               |               |
| Productr Size       | D75*H40.3mm                                          | D91*H45.7mm   | D112*H50.7mm  | D133*H55.7mm  |
| Wattage             | зw                                                   | 5W            | 9W            | 12W           |
| Input Voltage       | AC85~265V                                            |               |               |               |
| Luminous flux       | 80lm/w                                               |               |               |               |
| Light source        | SMD                                                  |               |               |               |
| Material            | Aluminum+PVC                                         |               |               |               |
| Driver              | Insolated driver PF>0.5                              |               |               |               |
| Color temperature   | 3000k-3500k/4000K~4500K/6000K~6500K                  |               |               |               |
| Light color         | Warm white/Neutral white/Cool white                  |               |               |               |
| Working temperature | 20 ±45                                               |               |               |               |
| Beam angle          | 90-120°                                              |               |               |               |
| IP code             | IP44                                                 |               |               |               |
| Life span           | 35000H                                               |               |               |               |
| Warranty            | 2-5years                                             |               |               |               |
| Certificate         | CCC,CE,ROHS,TUV,SAA                                  |               |               |               |
| Application         | household,exhibition hall,hotel,shops,jewelry store, |               |               |               |
|                     | museums, stores and recreational space, etc          |               |               |               |
| Pieces per carton   | 100/pcs/carton                                       | 50/pcs/carton | 50/pcs/carton | 50/pcs/carton |