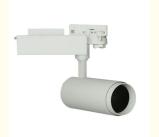

## 10W 20W 30W 40W Dimmable LED Track Lighting , lvd Wall Mounted Track Lighting

#### **Product Specification**

Highlight: 40W Dimmable LED Track Lighting, 30W Dimmable LED Track Lighting,

Ivd Wall Mounted Track Lighting