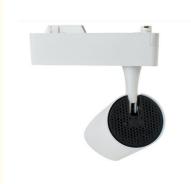

# led-stripslights.com

## 10W 20W 30W 40W Dimmable LED Track Lighting , lvd Wall Mounted Track Lighting

#### **Basic Information**

. Place of Origin: CHINA shenzhen

sunled . Brand Name:

· Certification: ce rohs lvd emc Model Number: led track light



#### **Product Specification**

Highlight: 40W Dimmable LED Track Lighting, 30W Dimmable LED Track Lighting,

Ivd Wall Mounted Track Lighting



### More Images









#### **Product Description**

Any needs, please contact us Email:lyzylight@gmail.com WhatsApp:+86-19128233885 Skype:live:.cid.6e8551210acad66c



#### SHENZHEN YSENLED LIGHTING CO.,LTD





lyzylight@gmail.com



led-stripslights.com

2F, Building 3, Ruibang Industrial , No.8 Laocun Road, Tangtou, Shiyan, Bao'an District, Shenzhen, Guangdong, China