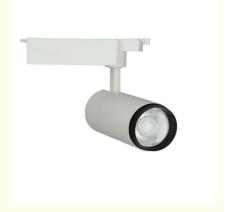

## 10W 20W 30W 40W Dimmable LED Track Lighting , lvd Wall Mounted Track Lighting

#### **Product Specification**

Highlight: 40W Dimmable LED Track Lighting, 30W Dimmable LED Track Lighting,

Ivd Wall Mounted Track Lighting